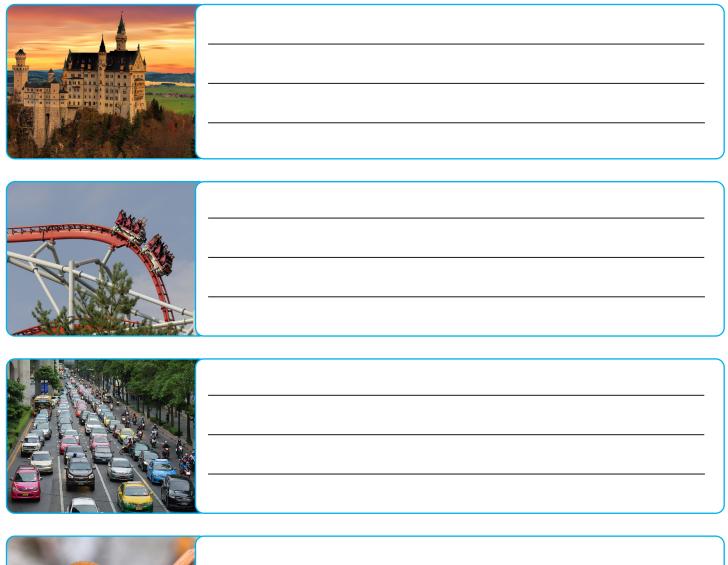

| beautiful | excited | scared    | busy | people | traffic | reading | feathers |
|-----------|---------|-----------|------|--------|---------|---------|----------|
|           |         | The castl |      |        |         |         |          |
|           |         | I would f |      |        |         |         |          |
|           |         | The road  | is   |        |         |         |          |
|           |         | I can see |      |        |         |         |          |
|           |         | The robin |      |        |         |         |          |