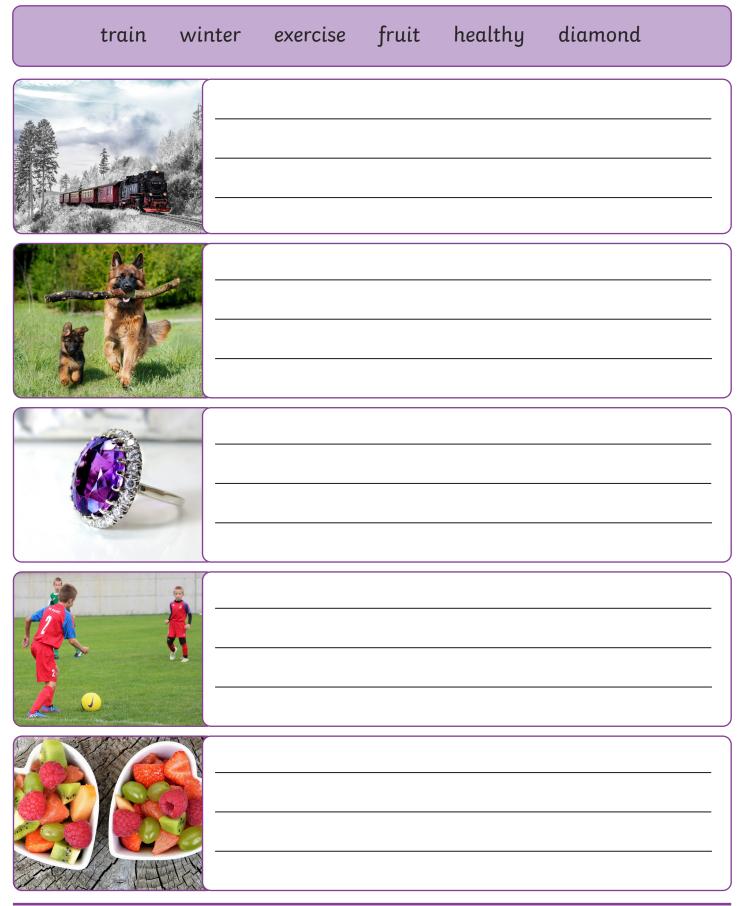

Write a sentence to go with each picture.

| train | winter | exercise     | fruit | healthy | diamond |
|-------|--------|--------------|-------|---------|---------|
|       |        | n see        |       |         |         |
|       | The    | dogs have _  |       |         |         |
|       |        | ould give th | is    |         |         |
|       | This   | is           |       |         |         |
|       | It is  | important    |       |         |         |