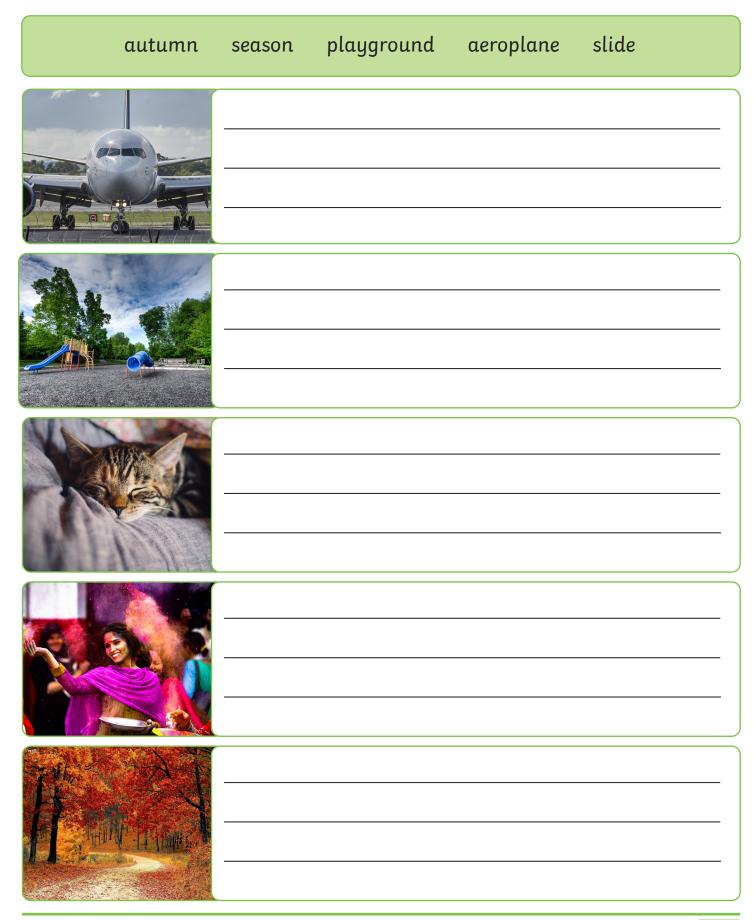

twinkl

Write a sentence to go with each picture.

| C | autumn | season     | playground     | aeroplane | slide |
|---|--------|------------|----------------|-----------|-------|
|   |        |            |                |           |       |
|   |        | I would _  |                |           |       |
|   |        | This pictu | re makes me fe |           |       |
|   |        | This lady  |                |           |       |
|   |        | The leaves | 5              |           |       |