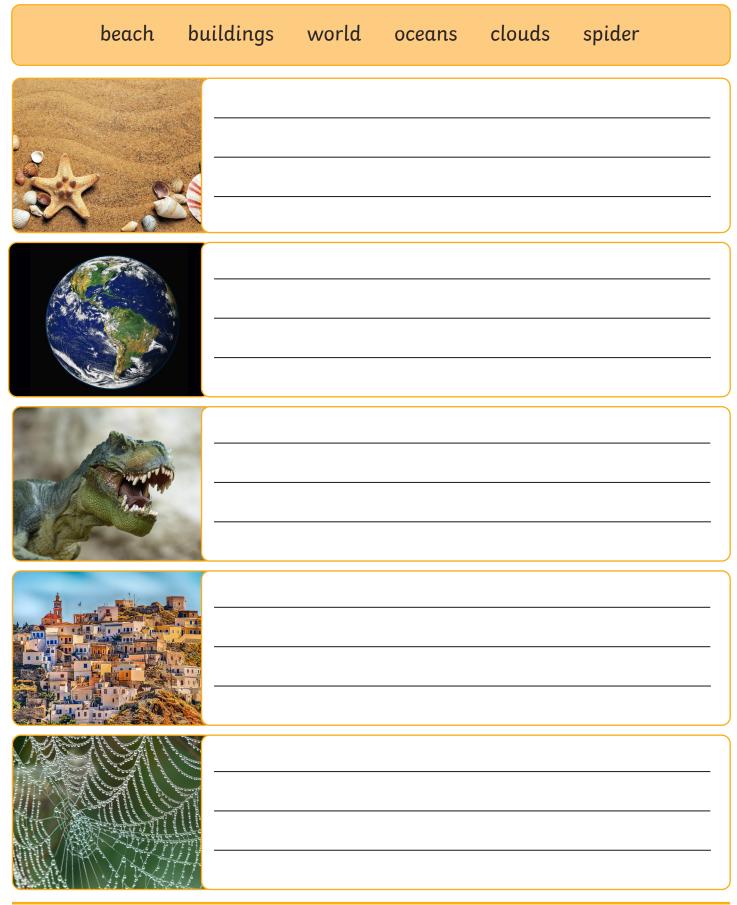

twinkl

Write a sentence to go with each picture.

| beach | buildings | world       | oceans | clouds | spider |
|-------|-----------|-------------|--------|--------|--------|
|       | I went    |             |        |        |        |
|       | We mus    | t           |        |        |        |
|       |           |             |        |        |        |
|       | This tow  | vn has      |        |        |        |
|       | This is c | ı picture c | of     |        |        |