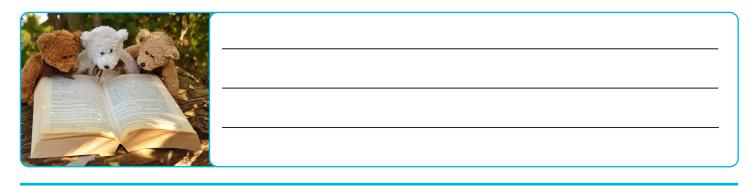

| f | orest   | pirate    | alien | birthday | candle |
|---|---------|-----------|-------|----------|--------|
|   |         | /ho lives | nere? |          |        |
|   |         |           |       |          |        |
|   | Т  <br> |           |       |          |        |
|   | T<br>   | his is    |       |          |        |
|   | I<br>   |           |       |          |        |