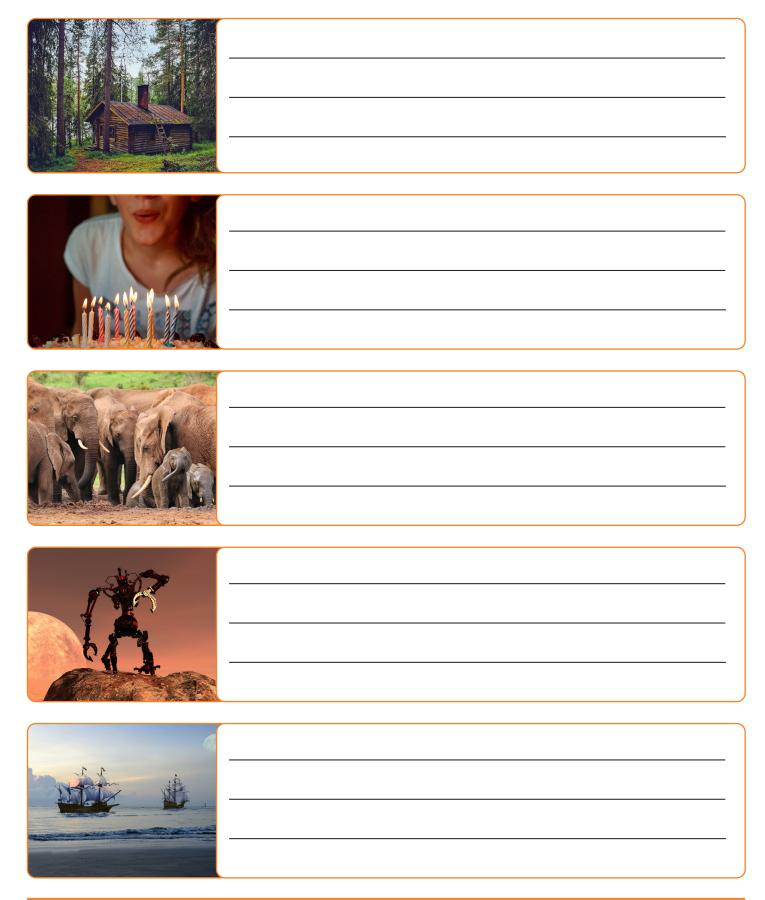

| f | orest   | pirate    | alien | birthday | candle |
|---|---------|-----------|-------|----------|--------|
|   |         | /ho lives | nere? |          |        |
|   |         |           |       |          |        |
|   | Т  <br> |           |       |          |        |
|   | T<br>   | his is    |       |          |        |
|   | I<br>   |           |       |          |        |