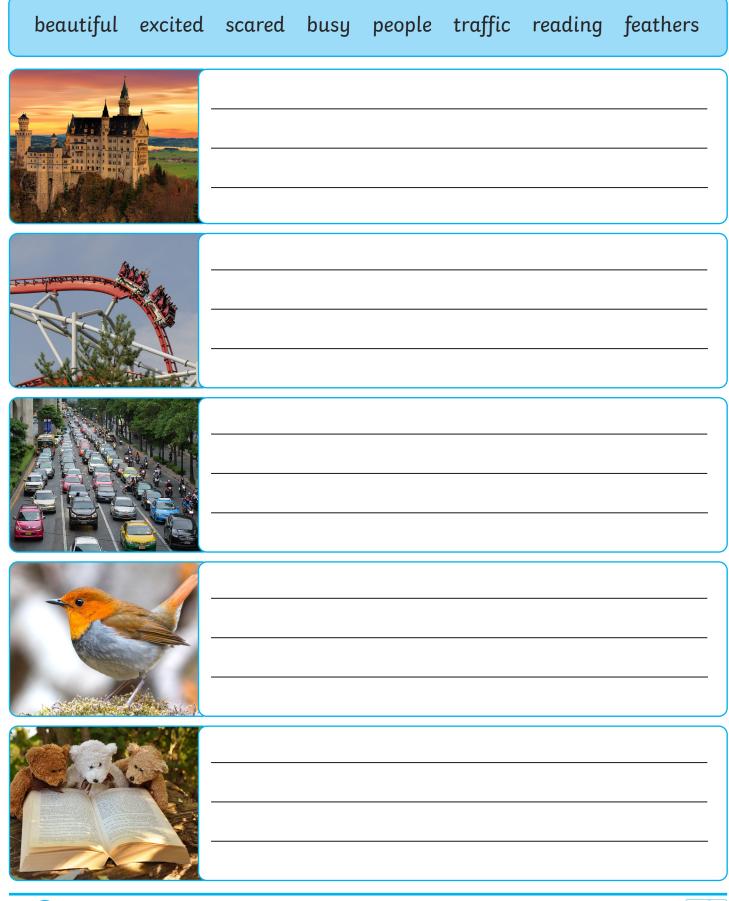

Write a sentence to go with each picture.

| train | winter | exercise     | fruit | healthy | diamond |
|-------|--------|--------------|-------|---------|---------|
|       |        | n see        |       |         |         |
|       | The    | dogs have _  |       |         |         |
|       |        | ould give th | is    |         |         |
|       | This   | is           |       |         |         |
|       | It is  | important    |       |         |         |