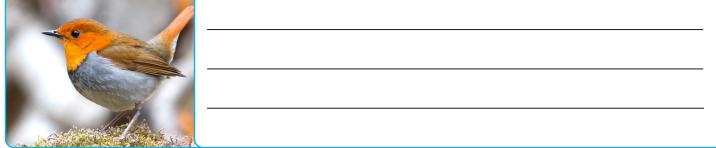

| beautiful | excited | scared    | busy | people | traffic | reading | feathers |
|-----------|---------|-----------|------|--------|---------|---------|----------|
|           |         | The castl |      |        |         |         |          |
|           |         | I would f |      |        |         |         |          |
|           |         | The road  | is   |        |         |         |          |
|           |         | I can see |      |        |         |         |          |
|           |         | The robin |      |        |         |         |          |